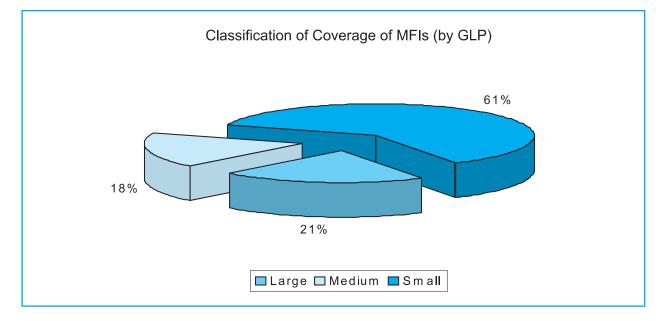

#### Figure 1: Coverage of MFIs classified by their size of loan portfolio<sup>2</sup>

The institutions collectively represent gross loan portfolio of Rs. 4,275.00 crores (10,69 mn USD) and client outreach of 8.23 million as of March 2007. For the FY 2006 and 2005 the gross loan portfolio stood at Rs. 1743 (436 mn USD) and Rs. 897 (224 mn USD) crores and clients outreach figures stood at 5.15 and 2.64 mn. respectively.

<sup>&</sup>lt;sup>2</sup> For the purpose of analysis, MFIs are classified as of March 2007 into three peer groups viz. **Small** (institutions with gross loan portfolio of *less than* Rs.5.00 crores); **Medium** (institutions with gross loan portfolio between Rs. 5.00 crores and Rs.20.00 crores) and Large (institutions with gross loan portfolio of over Rs. 20.00 crores).