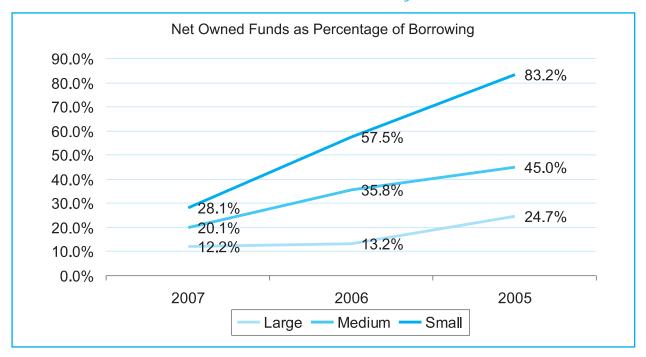

### 7. FUNDING STRUCTURE OF MFIS

*MFIs are primary dependant on borrowings. The capital base of institutions is not increasing in relation to growth in their borrowings. MFIs are therefore highly leveraged* 

The MFIs covered in this report collectively have Gross loan portfolio of Rs. 4,275 crores (10,69 mn USD) as of March 2007 within which their borrowings<sup>4</sup> are Rs. 2,877 crores (7,19 mn USD) as of March 2007. The net owned funds of the institutions as of March 2007 were Rs.387 crores (97 mn USD).

The substantial portion of net owned funds is evident in institutions that are 'Large' by their gross loan portfolio and are NBFCs. Small institutions that are Society / Trust or MACS have very low proportion of net owned funds (8%) compared to their borrowings.

The growth pattern among MFIs is high across legal forms and size of operations. The growth is reflected in high growth of gross loan portfolio of MFIs.

The context of *lack of* growth in net owned funds in comparison to growth in borrowings therefore becomes significant. Evidently the pace of growth in gross loan portfolio of institutions far outstrips the growth rate in net owned funds of institutions.

Over the period of three years (FY 2005 – FY 2007) growth in net owned funds has not kept pace with growth in borrowings of the MFIs.

In FY 2005, net owned funds of the 129 institutions were equal to 28% of their borrowings. In FY 2006 the co-relation decreased to 15.7% and further in FY 2007 the co-relation of net owned funds as percentage to borrowings have come down to 13.4%.

### Figure 5: Net owned funds as percentage to borrowings of 129 MFIs : FY 2005 – FY 2007 : Institutions classified by the GLP

Institutions of all sizes (GLP and Outreach) and legal forms show steadily declining co-relation between their net owned funds and their borrowings. This is explained by high growth in borrowings in comparison to low growth in net owned funds. Moreover, the growth in borrowings is evident in all MFIs whereas the growth in net owned funds is concentrated among NBFCs and to some of the MACS.

MFIs would therefore increasingly need capital in order to sustain their growth and to leverage their access to institutional borrowings.