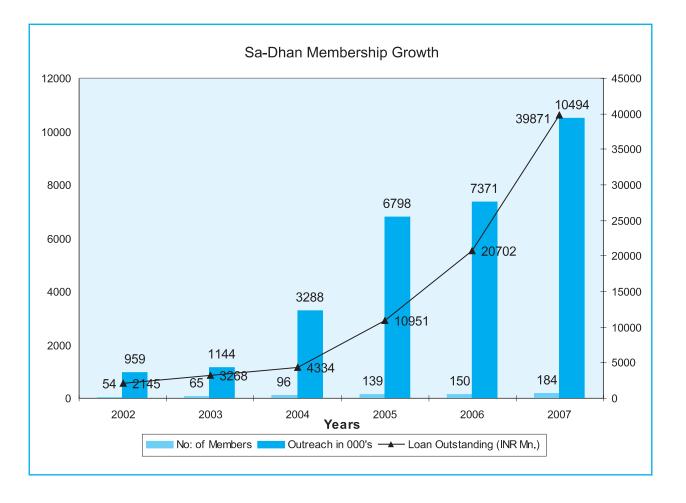

### SA-DHAN MEMBERS

Sa-Dhan's membership, in the last five years has grown from 54 institutions in March 2002 to 184 institutions in March 2007. In this process, Sa-Dhan is increasingly representing a larger constituency of microfinance institutions (MFIs) and reflects the growth of such institutions across the country.

The Client outreach and gross loan portfolio of Sa-Dhan members over the five-year period (2002 – 2007) are depicted below.