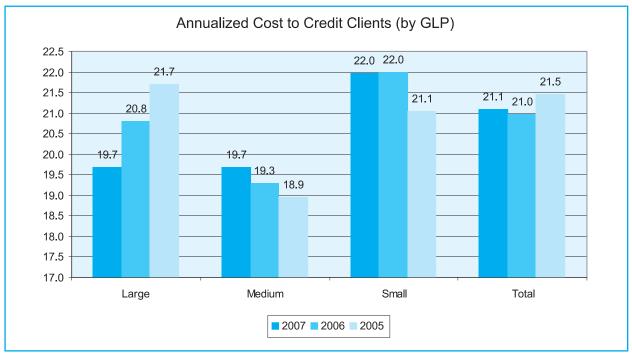

The weighted average annualized cost of credit to clients of MFIs is about 21% to every Rs.100 of credit. 'Large – by GLP and by Outreach' institutions reveal decreasing trend in their annualized cost to credit clients.

The overall trend among the coverage institutions shows a slight downtrend. The downtrend in annualized costs to clients is led by institutions that are 'Large'-by GLP and by Outreach. The annualized costs of credit to clients of 'Large- by GLP' institutions have gradually decreased by 10% during the three years period of FY 2005 and FY 2007 (their annualized cost of credit has come down from 21.70% to 19.70%). The twenty-seven 'Large – by GLP' institutions cover 7.04 million (86%) of the total client outreach of 8.23 million of the 129 institutions that are covered in this report. 'Medium' and 'Small' institutions, by their GLP, have shown a marginal increase over the three years period.