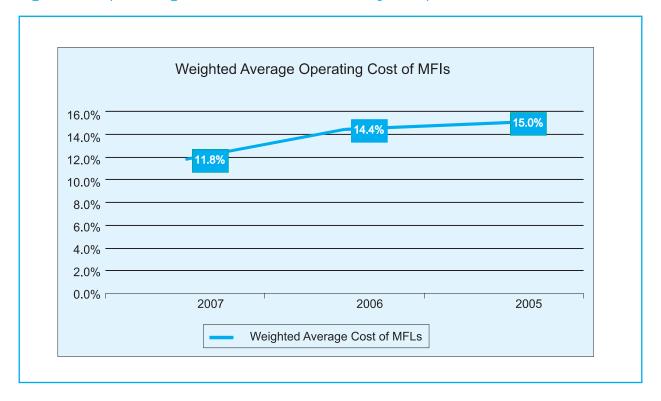

The weighted average of operating cost of 129 MFIs has been decreasing over the years.

#### Figure 3: Operating costs of MFIs over three years period (FY 2005 to FY 2007)

The annual operating costs of 129 MFIs has decreased from 15.05% in FY 2005 to 14.41% in FY 2006 and has substantially come down to 11.76% in FY 2007.