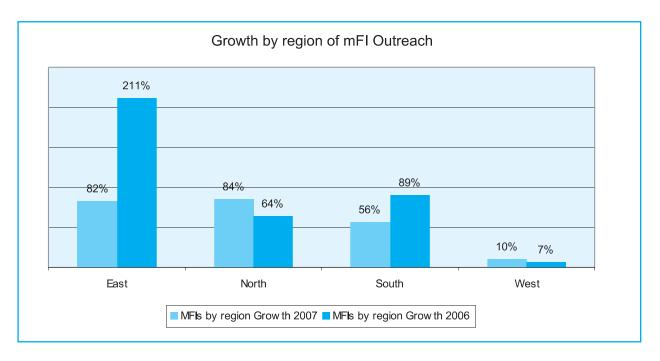

#### a. Growth rate in outreach

On a year-to-year basis, the coverage of 129 MFIs had annual growth *rate* of 95% in FY 2006 and further 60% in FY 2007. Client outreach of MFIs in the South is substantive. In terms of encouraging trends, the growth *rate* in client outreach is being led by MFIs in North and East regions; their annual growth rate being 84% and 82% respectively in FY 2007. MFIs in South have over the years covered a large number of clients and have yet, achieved high rate of annual growth at 56% in FY 2007. MFIs in the West being in nascent stages are having the highest annual growth rates (7% in FY 2006; 10% in FY 2007 meaning a 43% growth rate across the years.)

## Figure 2: Growth *Rate* in Client Outreach over period of three years (FY 2005 to FY 2007)

Clearly, microfinance service is poised to break new grounds in the regions of North and East while growth in client outreach in South would continue to be robust.